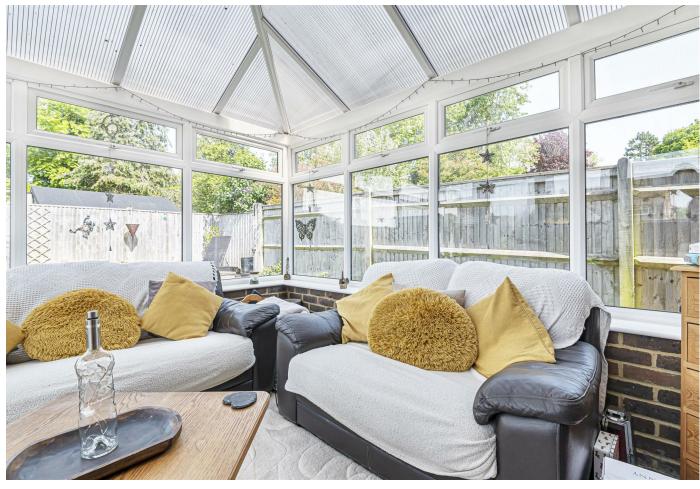

Inside, this wonderful house is arranged thus; entrance hall, lounge, dining room, conservatory, kitchen, wc, stairs to the first floor, main bedroom with ensuite, three further bedrooms and a family bathroom. The rear garden is laid mainly to lawn with a patio area and decked area while to the front there is a block paved driveway and further lawned area.

## Sherwood Green, Hailsham

Entrance Hall

Sitting Room 5.00 x 3.78 (16'4" x 12'4")

Dining Room 3.58 x 2.97 (11'8" x 9'8")

Kitchen 3.66 x 2.87 (12'0" x 9'4")

Conservatory 3.35 x 2.77 (10'11" x 9'1")

WC

Stairs To Landing