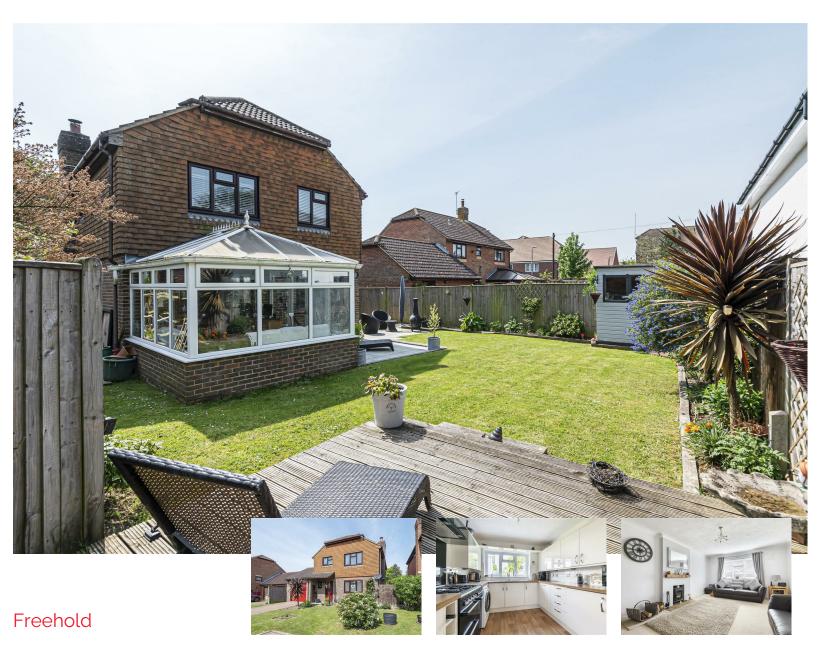

Situated with a Cul-De-Sac off 'The Grove' we are pleased to present this immaculately presented four bedroom detached house complete with driveway, garage and a nicely sized mainly lawned rear garden.

Inside, this wonderful house is arranged thus; entrance hall, lounge, dining room, conservatory, kitchen, wc, stairs to the first floor, main bedroom with ensuite, three further bedrooms and a family bathroom. The rear garden is laid mainly to lawn with a patio area and decked area while to the front there is a block paved driveway and further lawned area.