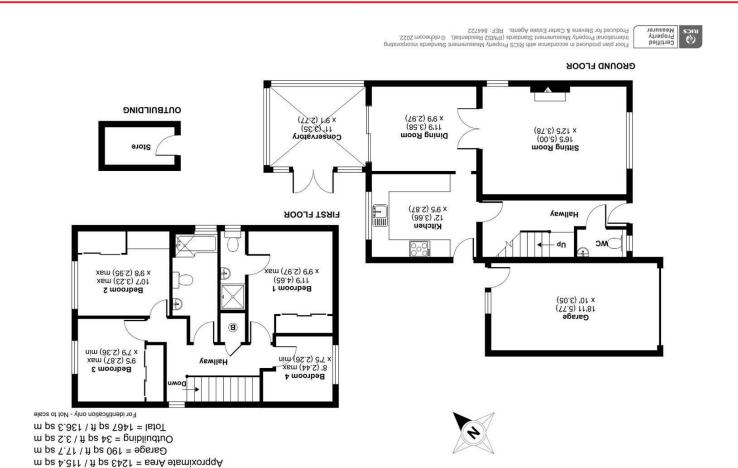

Inside, this wonderful house is arranged thus; entrance hall, lounge, dining room, conservatory, kitchen, wc, stairs to the first floor, main bedroom with ensuite, three further bedrooms and a family bathroom. The rear garden is laid mainly to lawn with a patio area and decked area while to the front there is a block paved driveway and further lawned area.

## Sherwood Green, Hailsham

Entrance Hall

Sitting Room 5.00 x 3.78 (16'4" x 12'4")

Dining Room 3.58 x 2.97 (11'8" x 9'8")

Kitchen 3.66 x 2.87 (12'0" x 9'4")

Conservatory 3.35 x 2.77 (10'11" x 9'1")

WC

Stairs To Landing

Landing

Bedroom One 4.65 x 2.97 (15'3" x 9'8")

Ensuite Shower Room

Bedroom Two 3.23 x 2.95 (10'7" x 9'8")

Bedroom Three 2.87 x 2.36 (9'4" x 7'8")

Bedroom Four 2.44 x 2.26 (8'0" x 7'4")

Bathroom

Garage 5.77 x 3.05 (18'11" x 10'0")

Store

Driveway

Rear Garden